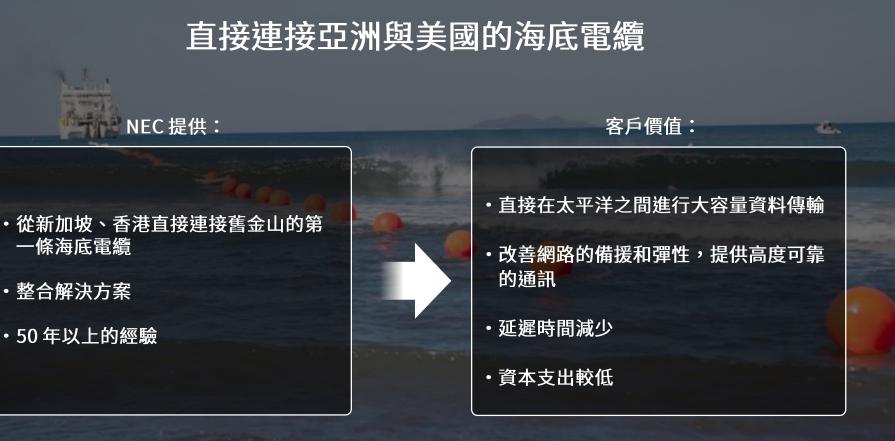

## 直接連接亞洲與美國的海底電纜

在社群媒體與蓬勃的電子商務推波助瀾之下,對於數位容量的需求不斷攀升,尤其在亞洲與美國之間更是如此 ,網路流量每兩年加倍成長,如此趨勢未來預計也將持續。

Amazon Web Services、China Mobile International、Facebook 三大全球巨擘規劃了第一條將新加坡、香港直接連接到舊金山的海底光纖電纜。這條電纜將於太平洋之間直接進行大容量的資料傳輸,並提升網路備援及彈性。NEC是全球前三大海底光纖電纜的廠商,擁有50多年豐富經驗,已獲選為本次的總攬式系統供應商。