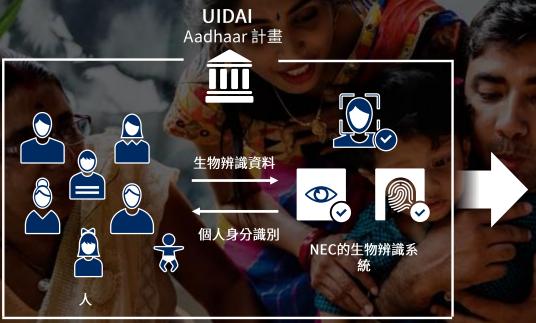

## 無負擔的公共服務

30<sub>年以上經驗</sub> 20% 劃時代<sub>人工智慧</sub> 案例|數位政府

印度唯一身分識別管理局(UIDAI)

## 唯一身分識別採用全球第一的指紋、人臉及虹膜技術 支援公平使用服務並創造更公平的社會

・精準區別12億人口
・預防詐騙
・簡化登記作業

\Orchestrating a brighter world

NEC

© NEC Corporation 2019

## 超過10億人使用的生物辨識

在2010年,印度唯一身分識別管理局 (UIDAI) 推出 Aadhaar 計畫;這是全球最大的國家級身分識別 系統,使用人數超過12億。如同其他身分識別系統一樣,本系統必須避免重複登記、阻止假冒他人 。由於國民如此之多,簡化登記程序的同時,也必須確保精確度和效率。

採用 NEC的生物辨識系統 (應用多模生物特徵如指紋、人臉及虹膜等),讓UIDAI 達成了所有目標。 NEC 以卓越科技聞名於世,擁有的指紋、人臉及虹膜辨識技術,經美國國家標準與技術研究院 (NIST)評比皆榮獲全球第一。