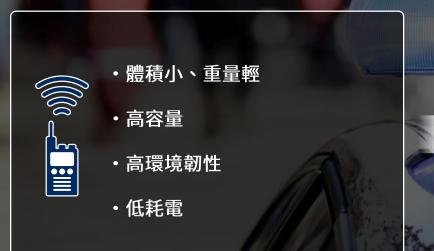

## NSW 警方專用無線電通信網路中的核心技術

#### NSW 警方20,000 名人員的必要配備

客戶價值

- ・増進情勢警覺性和通信能力
- 可靠的服務和廣大的涵蓋範圍
- 符合成本效益的解決方案
- 協助保護 700 萬居民

## NSW 警方專屬無線電通信網路中的核心技術

新南威爾斯州 (NSW) 警署負責營運警方專屬的緊急服務通信網路,涵蓋了整個新南威爾斯州,供急救先遣部隊 使用。此網路的關鍵核心是 NEC 超小型微波通信系統。即便體積小、重量輕,系統仍能兼具高容量和環境韌性 ,因此節省了安裝和營運成本。由於系統的耗電量少,也相當適合鄉村和偏遠地區使用。

NEC 的科技以符合成本效益的方式,為NSW 警方共 20,000 名人員提供可靠的服務和更廣大的涵蓋範圍,以實 現更安全、更靈活的通訊基礎設施。 改良配備的通信能力和情勢警覺性後,NSW警方能夠更有效地維護公共 安全。