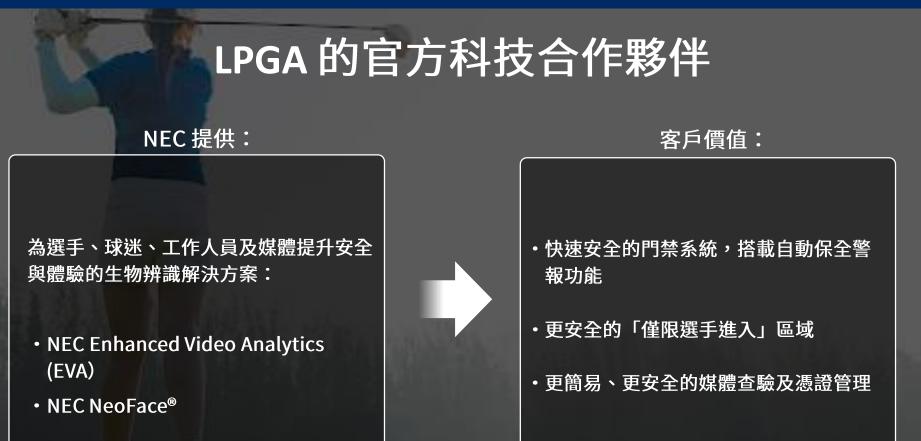

## LPGA全體關係者 都能夠更安全、更愉快地享受精彩賽事

作為美國女子職業高爾夫協會的官方科技合作夥伴,NEC為精選賽事提供生物辨識解決方案,以提 升美國職業選手、高爾夫球迷、賽事工作人員及媒體的安全安心及整體賽事體驗。

NEC 的 Enhanced Video Analytics (EVA) 的身分驗證功能,依據LPGA提供的注意名單(Watch List ),能夠比對來場者的臉孔、行為,視需要向保全發出警報,進而快速且安全地完成賽事進場 。與此同時,NEC NeoFace<sup>®</sup> Express 能夠保護在「僅限選手進入」更衣室的職業選手,唯有經核准 人員才能進入。NEC 的生物辨識,也運用在媒體身分查驗與憑證管理,簡化並維護登記者的進出手 續。